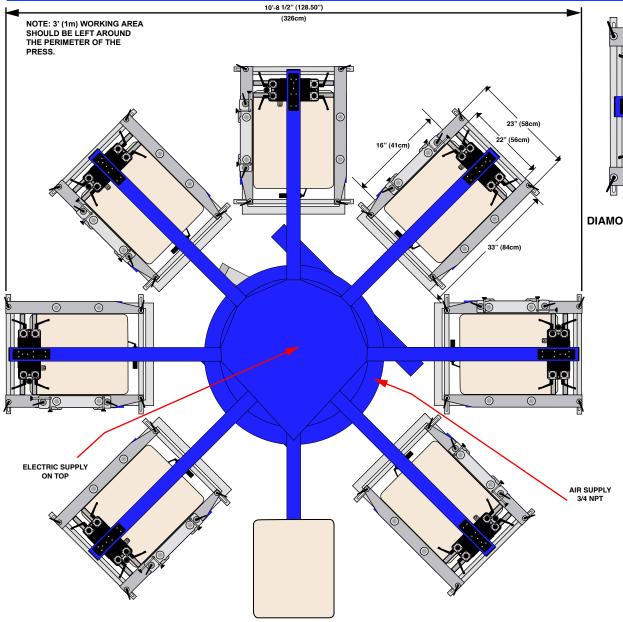

Pneumatic Index System, Pneumatic Print Heads, Screen Micro Registration, Central Off-Contact, Multiple Print Mode, Adjustable Rear Stroke, Adjustable Side Screen Holders, Revolver Program, Pallet Positioning Arm, Rubber Covered Composite Pallets, Print Start / Print finish Mode, Front or Rear Carraige stop position, Countdown Program.

See R-Series / Diamondback documentation for detailed "A" and "B" package head features.

21.5scfm @100psi

110v, 1ph 1.8A, 50/60Hz, 1kW

208/230v, 1ph 1A, 50/60Hz, 1kW

AIR:

**ELECTRICAL:** 

23" X 33"(58 X 84cm) OD FRAME

DIAMONDBACK 16" X 22" PALLET

16" x 18"(41 X 46cm) MAX PRINT

★ MUST USE A 18" X 22" PALLET TO DO MAX PRINT AREA.

7 COLOR SHIPPING DIMENSIONS SHIPPING WEIGHT 3,270 lbs. (1,483kg)