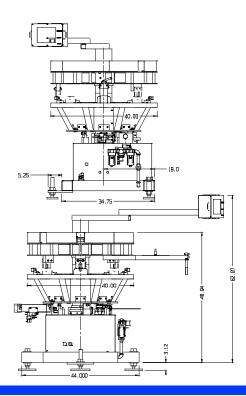

See R-Series / Diamondback documentation for detailed "A" and "B" package head features.

21.5scfm @100psi

110v, 1ph 1.8A, 50/60Hz, 1kW

208/230v, 1ph 1A, 50/60Hz, 1kW

AIR:

**ELECTRICAL:** 

23" X 33"(58 X 84cm) OD FRAME

DIAMONDBACK 16" X 22" PALLET

16" x 18"(41 X 46cm) MAX PRINT

★ MUST USE A 18" X 22" PALLET TO DO MAX PRINT AREA.

7 COLOR SHIPPING DIMENSIONS SHIPPING WEIGHT 3,270 lbs. (1,483kg)