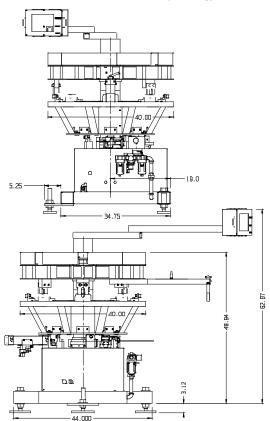

Pneumatic Index System, Pneumatic Print Heads, Screen Micro Registration, Central Off-Contact, Multiple Print Mode, Adjustable Rear Stroke, Adjustable Side Screen Holders, Revolver Program, Pallet Positioning Arm, Rubber Covered Composite Pallets, Print Start / Print finish Mode, Front or Rear Carraige stop position, Countdown Program.

See R-Series / Diamondback documentation for detailed "A" and "B" package head features.



19scfm @100psi

110v, 1ph 1.8A, 50/60Hz, 1kW

208/230v, 1ph 1A, 50/60Hz, 1kW

AIR:

**ELECTRICAL:** 



DIAMONDBACK 16" X 22" PALLET

23" X 33"(58 X 84cm) OD FRAME 16" X 22" PALLET

16" x 18"(41 X 46cm) MAX PRINT

★ MUST USE A 18" X 22" PALLET TO DO MAX PRINT AREA.

## 6 COLOR SHIPPING DIMENSIONS SHIPPING WEIGHT 3,120 lbs. (1,415kg)