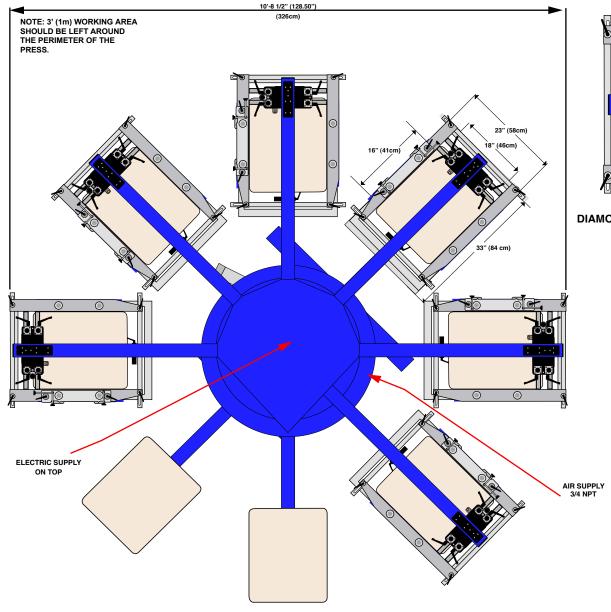

Pneumatic Index System, Pneumatic Print Heads, Screen Micro Registration, Central Off-Contact, Multiple Print Mode, Adjustable Rear Stroke, Adjustable Side Screen Holders, Revolver Program, Pallet Positioning Arm, Rubber Covered Composite Pallets, Print Start / Print finish Mode, Front or Rear Carraige stop position, Countdown Program.

See R-Series / Diamondback documentation for detailed "A" and "B" package head features.

19scfm @100psi

110v, 1ph 1.8A, 50/60Hz, 1kW

208/230v, 1ph 1A, 50/60Hz, 1kW

AIR:

**ELECTRICAL:** 

DIAMONDBACK 16" X 22" PALLET

23" X 33"(58 X 84cm) OD FRAME 16" X 22" PALLET

16" x 18"(41 X 46cm) MAX PRINT

★ MUST USE A 18" X 22" PALLET TO DO MAX PRINT AREA.

## 6 COLOR SHIPPING DIMENSIONS SHIPPING WEIGHT 3,120 lbs. (1,415kg)