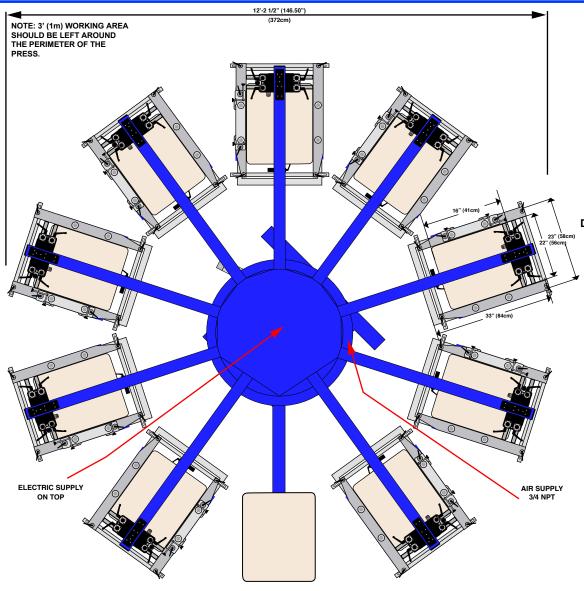

See R-Series / Diamondback documentation for detailed "A" and "B" package head features.

26scfm @100psi

110v, 1ph 1.8A, 50/60Hz, 1kW

208/230v, 1ph 1A, 50/60Hz, 1kW

AIR:

**ELECTRICAL:** 

23" X 33"(58 X 84cm) OD FRAME
DIAMONDBACK 16" X 22" PALLET
16" x 18"(41 X 46cm) MAX PRINT