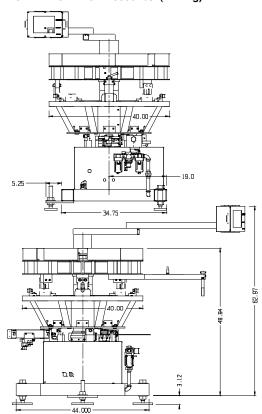

Pneumatic Index System, Pneumatic Print Heads, Screen Micro Registration, Central Off-Contact, Multiple Print Mode, Adjustable Rear Stroke, Adjustable Side Screen Holders, Revolver Program, Pallet Positioning Arm, Rubber Covered Composite Pallets, Print Start / Print finish Mode, Front or Rear Carraige stop position, Countdown Program.

See R-Series / Diamondback documentation for detailed "A" and "B" package head features.



26scfm @100psi

110v, 1ph 1.8A, 50/60Hz, 1kW

208/230v, 1ph 1A, 50/60Hz, 1kW

AIR:

**ELECTRICAL:** 





23" X 33"(58 X 84cm) OD FRAME
DIAMONDBACK 16" X 22" PALLET
16" x 18"(41 X 46cm) MAX PRINT

★ MUST USE A 18" X 22" PALLET TO DO MAX PRINT AREA.

## 9 COLOR SHIPPING DIMENSIONS SHIPPING WEIGHT 3800 lbs. (1724kg)