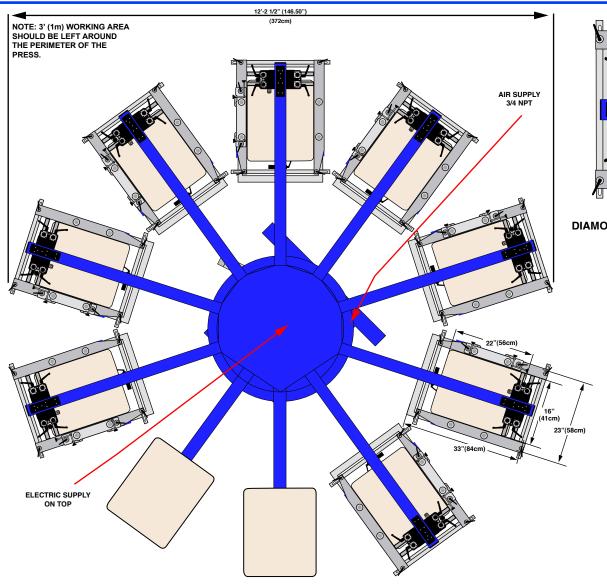

## STANDARD FEATURES:

Pneumatic Index System, Pneumatic Print Heads, Screen Micro Registration, Central Off-Contact, Multiple Print Mode, Adjustable Rear Stroke, Adjustable Side Screen Holders, Revolver Program, Pallet Positioning Arm, Rubber Covered Composite Pallets, Print Start / Print finish Mode, Front or Rear Carraige stop position, Countdown Program.

See R-Series / Diamondback documentation for detailed "A" and "B" package head features.

24scfm @100psi

110v, 1ph 1.8A, 50/60Hz, 1kW

208/230v, 1ph 1A, 50/60Hz, 1kW

AIR:

**ELECTRICAL:** 

DIAMONDBACK 16" X 22" PALLET

16" x 18"(41 X 46cm) MAX PRINT

★ MUST USE A 18" X 22" PALLET TO DO MAX PRINT AREA.

**8 COLOR SHIPPING DIMENSIONS** 