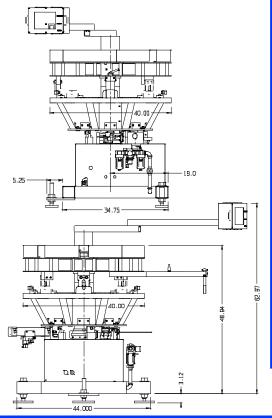

## STANDARD FEATURES:

Pneumatic Index System, Pneumatic Print Heads, Screen Micro Registration, Central Off-Contact, Multiple Print Mode, Adjustable Rear Stroke, Adjustable Side Screen Holders, Revolver Program, Pallet Positioning Arm, Rubber Covered Composite Pallets, Print Start / Print finish Mode, Front or Rear Carraige stop position, Countdown Program.

See R-Series / Diamondback documentation for detailed "A" and "B" package head features.

24scfm @100psi

110v, 1ph 1.8A, 50/60Hz, 1kW

208/230v, 1ph 1A, 50/60Hz, 1kW

AIR:

**ELECTRICAL:** 

DIAMONDBACK 16" X 22" PALLET