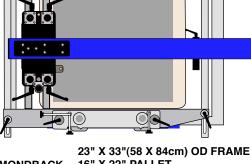

See R-Series / Diamondback documentation for detailed "A" and "B" package head features.

24scfm @100psi

110v, 1ph 1.8A, 50/60Hz, 1kW

208/230v, 1ph 1A, 50/60Hz, 1kW

AIR:

**ELECTRICAL:** 

DIAMONDBACK 16" X 22" PALLET

16" x 18"(41 X 46cm) MAX PRINT

★ MUST USE A 18" X 22" PALLET TO DO MAX PRINT AREA.

**8 COLOR SHIPPING DIMENSIONS** 